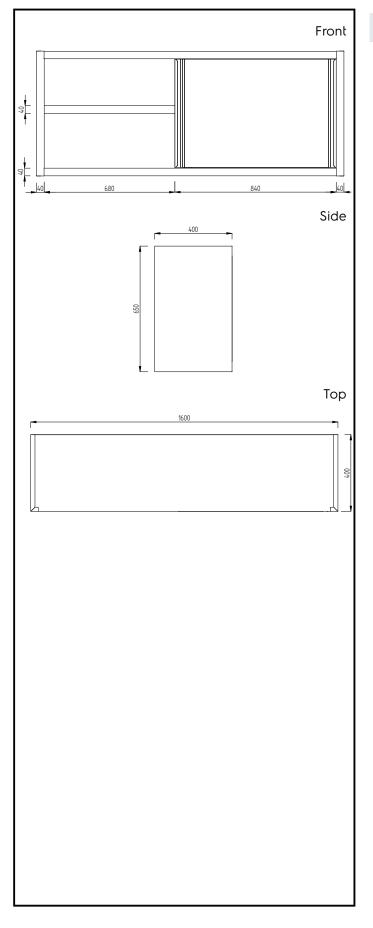

### Key Information:

| Cabinet width:               |         |
|------------------------------|---------|
| 134079 (GPS1600E)            | 1520 mm |
| Cabinet depth:               | 360 mm  |
| Cabinet height:              | 580 mm  |
| N° of doors:                 | 2       |
| External dimensions, Width:  | 1600 mm |
| External dimensions, Depth:  | 400 mm  |
| External dimensions, Height: | 650 mm  |
| Net weight:                  | 45 kg   |