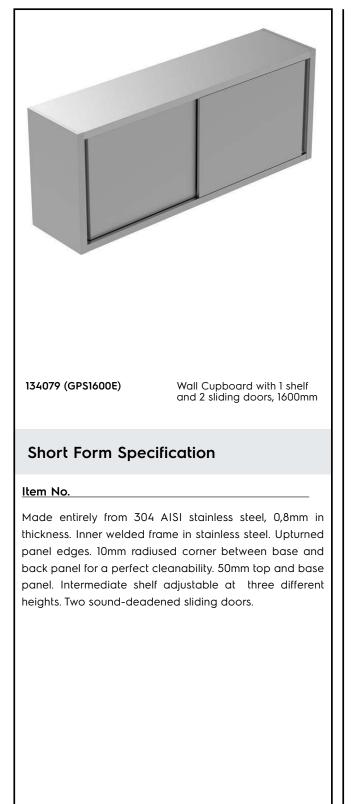

## Electrolux PROFESSIONAL

PLUS - Static Preparation 1600 mm Wall Cupboard with 2 Sliding Doors

## PLUS - Static Preparation 1600 mm Wall Cupboard with 2 Sliding Doors

#### PLUS - Static Preparation 1600 mm Wall Cupboard with 2 Sliding Doors

The company reserves the right to make modifications to the products without prior notice. All information correct at time of printing.